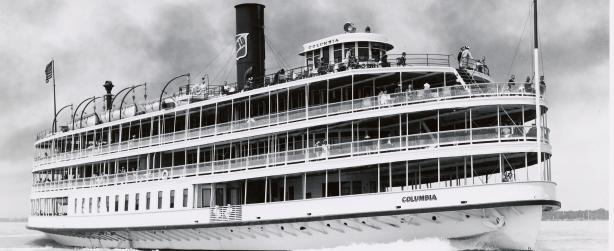

## Come Celebrate the beginning of the Rebirth of the Boblo boat S.S. Columbia!

## rding 1/20 pm Departure 2/00 pm Pature 5/00

Boarding 1:30 pm – Departure 2:00 pm – Return 5:00 pm At dock behind Portofino Restaurant 3455 Biddle Avenue, Wyandotte MI

We will cruise by the historic Columbia and the Ste. Claire Complimentary pizza to be served, with pizza delivered by the historic vessel J.W. Westcott II